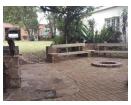

The 200 hectare property on sandy loam soils is fully fenced with 7 earth dams and strong underground water. Four boreholes supply water at 20,000 litres per hour. The main house consists of 3 bedrooms, 2 bathrooms, fully equipped kitchen with granite tops, spacious lounge with fireplace and an inside built in braai for those rainy days. The outside entertainment area is large for braaing and potjie evenings. A small flatlet in the garden consists of a bedroom and bathroom for extra family and friends