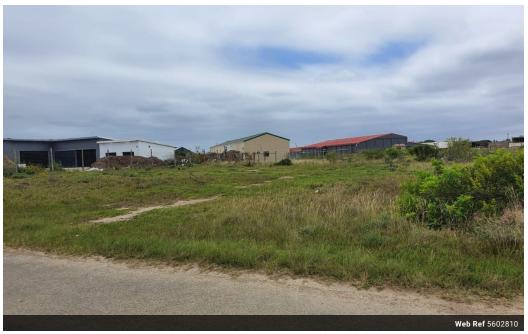

### Industrial Building

This building is in the industrial area of Kenton-on-sea and is named The Hives. An already established commercial building is tenanted with various business owners. The erf is partially developed with five workshops that yield a good rental income. Each workshop includes 3-phase and single-phase power, ablutions and wash basin.