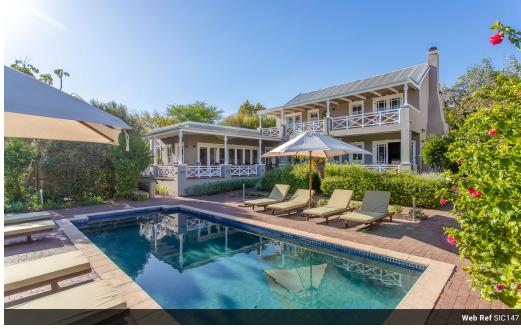

## Excuisite Perfectly Postioned Guesthouse - Three Separate Titles

EXCLUSIVE JOINT MANDATE: This exquisite 11 Suite Guesthouse, with 3 separate titles, is perfectly positioned, right in the heart of the Franschhoek Village. This jewel offers magnificent mountain views from all suites with access to the Guesthouse off both Cabriere and Wilhelmina Streets.

All 11 suites are en-suite with extremely high-end finishes and interiors, most with their own private parking and private patios. These suites are incredibly well-fitted with all of the luxury amenities, and air-conditioning and most include a fireplace to add to the ambiance.

The facility offers a couple of lounge areas where one is able to relax, read and feel quite at home. There is a central kitchen and