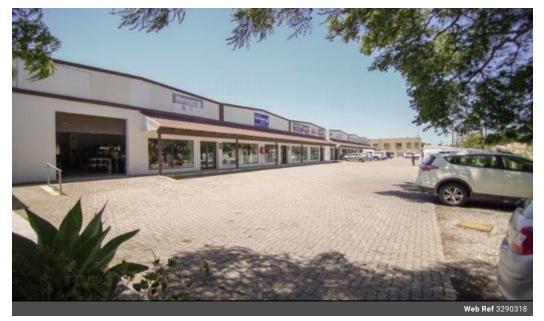

## FANTASTIC COMMERCIAL POSITION on HUMANSDORP MAIN ROAD - FULLY LET.

DUAL MANDATE. Gateway Centre was built in 2007. All units are zoned Business Use 1. It comprises two blocks of three units numbering 1 to 6 with unit seven being an existing property converted with additions, there is also public male/female and physically challenged toilets as well as a guard house and a car wash.

Gateway Centre units 1 to 6 have strengthened foundations to enable flats to be constructed above, unit 7 has a front garden space which can be used to add another unit if required and still comply with parking regulations, all units have wheelchair access and toilets and mini kitchens, there is air con in unit 1/5 and 7 the entire facility is walled and controlled via electric gate on Park

### Features

Zoning Commercial

697m<sup>2</sup>

3,000m<sup>2</sup>

## Sizes

Floor Size Land Size

Humansdorp Loyota Fish & Chips Basket The Go-op | Die Koöperasie Humansdorp The Woods Venue The Glen Farm Dal TwoSix78 Lounge

https://www.sothebysrealty.co.za