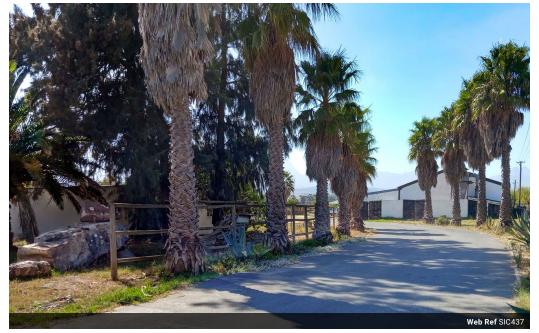

### Commercial Property with large workshop, office space and yard

Investment potential in this large property along the R304 and Bottlery Rd well placed centrally to Paarl, Cape Town and Stellenbosch with access to major transport routes. Placed in a high development area with excellent visibility.

Consisting of:

Large workshop of 1500SqM with 3 phase power Double story office building covering 660 SqM on the ground floor Entertainment area with Lapa 3 Cottages on the property serve as staff accommodation Very large level working yard The perimeter is fully walled with electric fence Monitoring through security cameras