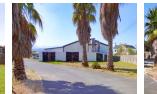

### Commercial Property with large workshop, office space and yard

Investment potential in this large property along the R304 and Bottlery Rd well placed centrally to Paarl, Cape Town and Stellenbosch with access to major transport routes. Placed in a high development area with excellent visibility.

Consisting of:

Large workshop of 1500SqM with 3 phase power Double story office building covering 660 SqM on the ground floor Entertainment area with Lapa 3 Cottages on the property serve as staff accommodation Very large level working yard The perimeter is fully walled with electric fence Monitoring through security cameras