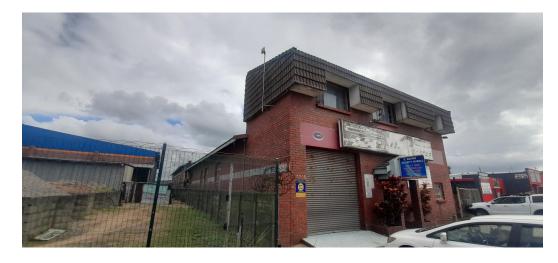

## Retail, Warehouse or Distribution

Yes

Yes

This warehouse is ideally situated close to the CBD and in a busy one way street. Perfect for warehouse and storage and distribution. There is front and back access for small trucks to upload or offload. There is office space and kitchenette area At the back of the building is ablution area as well.

## Features

Zoning Commercial

Interior Air Conditioning Power 3 Phase Exterior Security **Sizes** Floor Size

Yes

389m²