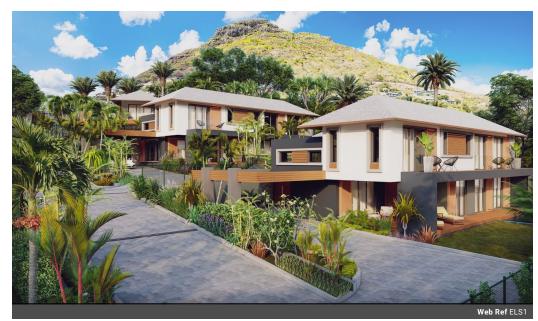

## Villa Le Tourelle, Mauritius

## Villa La Tourelle

Asking: USD 1,400,000

The perfect location for a refined lifestyle, villa La Tourelle is

located on the lower part of the property with views of the lagoon and the mountains from the first floor. This villa has been designed to provide spacious outdoor living areas and privacy from the neighbouring units.

Featuring modern architecture with a touch of maison creole, and a blend of wood and basaltic stone, this 3-bedroom villas is ideal for a young family, or a couple. Also, the elegant living/dining area opens to a glorious garden to make the most of outdoor living. Interior: 305sqm Exterior: 570sqm