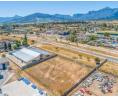

## Prime vacant industrial stand

This well-positioned light industrial stand is situated in the established industrial area of Wellington North, Western Cape. You have easy access off the R43 and R45 and direct link to the N1. The property is fully fenced and bordered by established businesses. This is a VAT bearing transaction. The selling price excludes VAT.