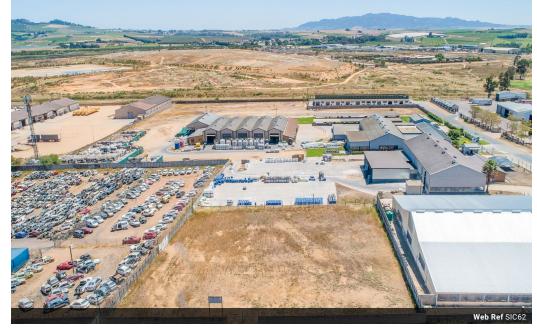

## Prime vacant industrial stand

This well-positioned light industrial stand is situated in the established industrial area of Wellington North, Western Cape. You have easy access off the R43 and R45 and direct link to the N1. The property is fully fenced and bordered by established businesses. This is a VAT bearing transaction. The selling price excludes VAT.