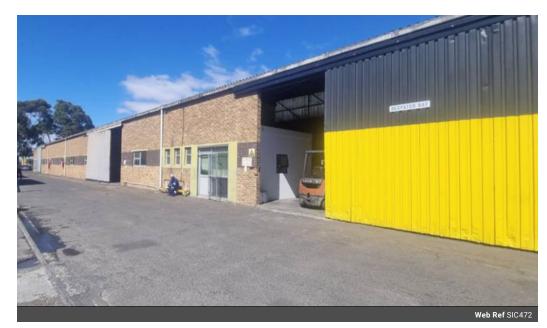

## Ideally located Warehouse warehouse is available for rent at Golf Air Park

This ideally located Warehouse warehouse is available for rent at Golf Air Park, located in the bustling Airport Industria of Cape Town. This warehouse complex offers round-the-clock security surveillance to ensure the safety of your assets, enabling you to engage in your industrial endeavors with peace of mind. The warehouse comprises three sections, two of which measure 100 square meters each, and the third and largest section spans 1600 square meters. This provides ample space to accommodate various business needs. The unit features a single roller shutter door for efficient loading and unloading operations, and excellent truck access enables seamless logistics. Additionally, the generous height of the warehouse ensures optimal utilization of space,