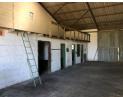

## Prime Warehouse Space on Lustigan Road, Paarl

Looking for the perfect warehouse space in a prime location? Look no further!

Situated on a sprawling farm on the coveted Lustigan Road near the Drakenstein Shopping Centre and Boschenmeer Golf Estate, this 650m2 warehouse offers unparalleled convenience and potential.

Key Features:

- Ideal Location: Easy access to the N1 and main traffic routes around Paarl.
  Secure Access: Entry via an electric gate ensures safety and peace of mind for your business.
  Scenic Surroundings: Set amidst the picturesque landscape, providing a serene work environment.
- Versatile Potential. With ample space and potential, this warehouse is ready for customization to suit your business needs.

## **Features**

Zoning Mixed Use

Sizes

Floor Size 650m²