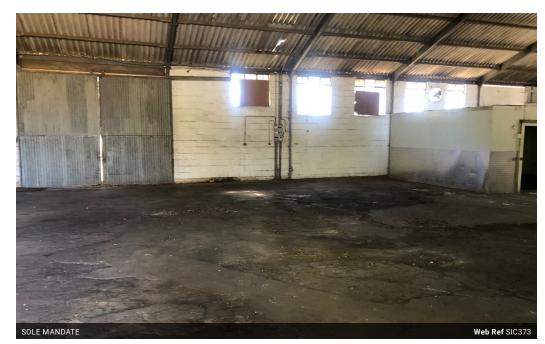

## Prime Warehouse Space on Lustigan Road, Paarl

Looking for the perfect warehouse space in a prime location? Look no further!

Situated on a sprawling farm on the coveted Lustigan Road near the Drakenstein Shopping Centre and Boschenmeer Golf Estate, this 650m2 warehouse offers unparalleled convenience and potential.

Key Features:

- Ideal Location: Easy access to the N1 and main traffic routes around Paarl.
  Secure Access: Entry via an electric gate ensures safety and peace of mind for your business.
  Scenic Surroundings: Set amidst the picturesque landscape, providing a serene work environment.
- Versatile Potential. With ample space and potential, this warehouse is ready for customization to suit your business needs.

## **Features**

Zoning Mixed Use

Sizes

Floor Size 650m²