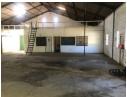

## Prime Warehouse Space on Lustigan Road, Paarl

Looking for the perfect warehouse space in a prime location? Look no further!

Situated on a sprawling farm on the coveted Lustigan Road near the Drakenstein Shopping Centre and Boschenmeer Golf Estate, this 650m2 warehouse offers unparalleled convenience and potential.

Key Features:

- Ideal Location: Easy access to the N1 and main traffic routes around Paarl.
  Secure Access: Entry via an electric gate ensures safety and peace of mind for your business.
  Scenic Surroundings: Set amidst the picturesque landscape, providing a serene work environment.
- Versatile Potential. With ample space and potential, this warehouse is ready for customization to suit your business needs.

## **Features**

Zoning Mixed Use

Sizes

Floor Size 650m²