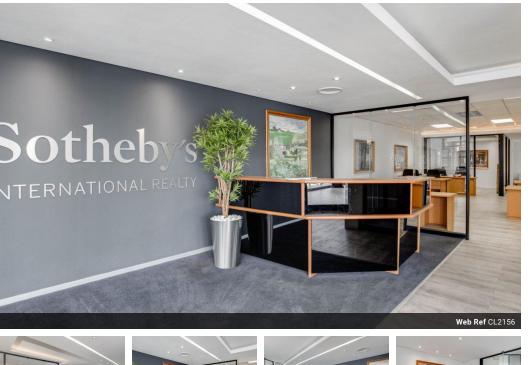

### Rental: R25 000 per month

Executive office space available in the sought after Rivonia Village Shopping Centre where only a few can call work place. This spacious 182sqm office location offers a welcoming reception, glass-enclosed airconditioned boardroom, ample space for an open plan design, with two more glass-enclosed executive offices over looking the open floor plan as well as a spacious kitchen and a large storeroom. Secure with 9 parking bays and ample parking in the Centre.