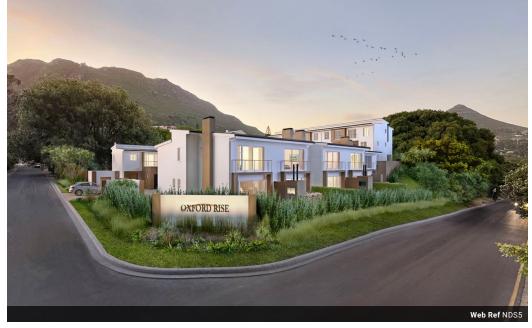

# **Oxford Rise**

Townhouses (15) From R3,995,000 Size from 143m<sup>2</sup> to 186m<sup>2</sup>

### PHASE 2 LAUNCH | Secure Modern Development in Hout Bay

Secure investment property in the Heart of Hout Bay. This brand new development features secure modern townhouses, comprising of 15 units in total. Units range from 143 - 212 where each unit includes integrated alarm systems and a back-up power supply.

Each unit features built-in kitchen appliances - namely the stove, extractor fan & the fridge. Outside patios feature a built-in braai for your convenience. The larger units feature double garages whereas the smaller units consist of one internal garage and one external secure parking space.

ALL units come with 3 bedrooms & 2 bathrooms.

Prices from R3,995,000 - R4,995,000

UNIT...