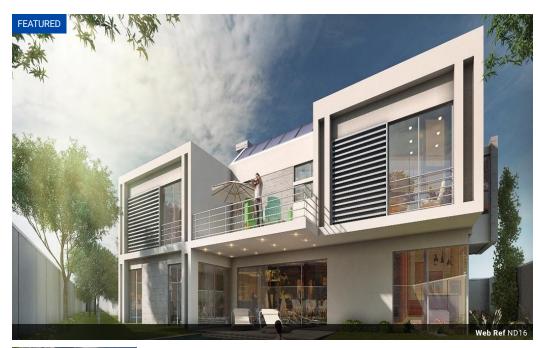

## Parktown North Corner

**Houses (3)** From R4,900,000 Size from 445m² to 593m²

## 3 Unique independent houses in sought after Parktown North.

3 Unique independent houses in sought after Parktown North. Double volumes with light filled open plan spaces with superb features.

Buy one of 3 stands, between 445sqm - 593sqm, and work together with the Architect to custom design your home. Additional two stands available in 11th Street, Parkhurst, 550sqm each.

- \* South entry north facing modern double storey, filled with natural light.
- \* Open plan sitting room, dining room and family room lead through folding sliding doors onto a generous covered patio overlooking the pool and walled garden.
- \* The kitchen is semi open plan to the living area with a separate scullery.