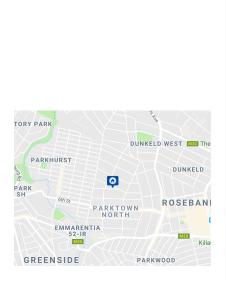

## Parktown North Corner

**Houses (3)** From R4,900,000 Size from 445m² to 593m²

## 3 Unique independent houses in sought after Parktown North.

3 Unique independent houses in sought after Parktown North. Double volumes with light filled open plan spaces with superb features.

Buy one of 3 stands, between 445sqm - 593sqm, and work together with the Architect to custom design your home. Additional two stands available in 11th Street, Parkhurst, 550sqm each.