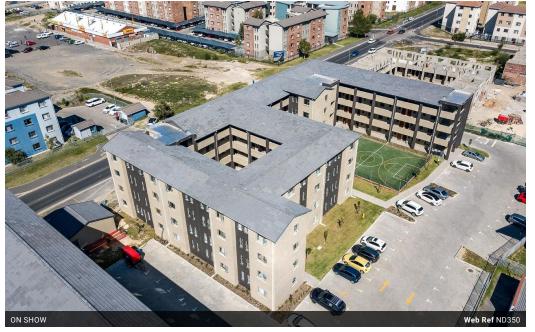

# De Goede Hoop @3831

Apartments (136) From R569,592 Size from 40m<sup>2</sup> to 40m<sup>2</sup>

### Brand New Development in Scottsdene

Are you a first time homeowner or looking to invest?

Affordable, 2 bedroom apartments in a security complex - UNITS NOW AVAILABLE IN PHASE 3, EXPECTED COMPLETION DATE 1 MARCH 2024!

Phase 1 & 2:

Ground Floor: R592 920 - TILES INCLUDED First Floor: R588 492 - TILED INCLUDED Second Floor: R572 292 - NO TILES, SCREED FINISH Third Floor: R569 592 - NO TILES, SCREED FINISH

Phase 3:

Ground Floor: R592 920 - TILES INCLUDED First Floor: R588 492 - TILES INCLUDED Second Floor: R588 492 - TILES INCLUDED Third Floor: R584 592 - TILES INCLUDED