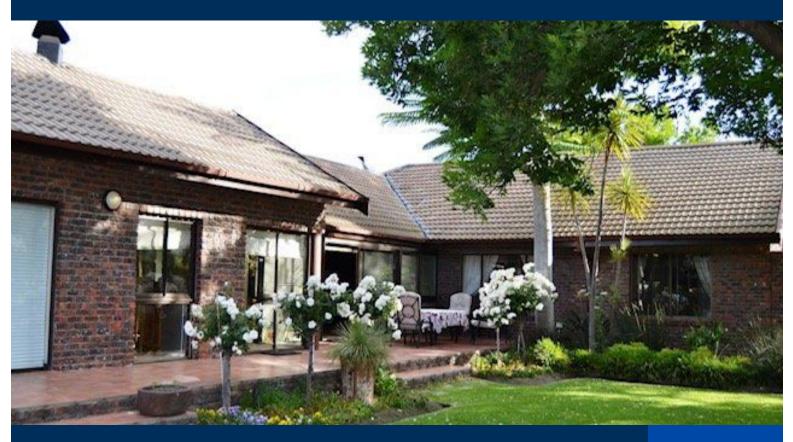

## Beautiful 4 bedroom family house

The four-bedroom family home is absolutely lovely, with its spacious layout and appealing features. The big windows, luscious garden view, and en-suite bathrooms add to its charm and functionality. The inclusion of a bar with sleeper-wood counter, built-in braai and open-plan layout to the lounge and dining room/TV room is great for entertaining.

The property's extras like the inverter/back-up power supply, curtains and blinds, automatic irrigation, alarm system, and security lights are valuable additions that enhance convenience and security.

Overall, this well-kept and tidy property seems like a promising find for a family looking for a comfortable and functional home in PA Hamlet. Reasonable offers will be considered, making it potentially more accessible to interested buyers.