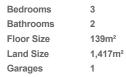

Additional features include: Automated garage; Separate storage space; Golf Course; Restaurants; Communial swimming pool;

ERF: 1 417sqm Home: 139sqm Rate: R1663p.m Levies: R3 500p.m

Rates R1,663 Levies R3,500