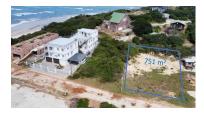

## 751m<sup>2</sup> Vacant Land For Sale in Paradise Beach

NEW RELEASE - PARADISE BEACH. This beautifully positioned stand is flat and easy to build, also so close to the water.

If you are looking for that perfect position at a great price, this is it. Good fishing, quiet beach walks and a great lifestyle for peace and tranquility whilst living or having a holiday home, which is a great getaway space.

Call Merle and let me help you make that move.

Land Size

751m²

Merle Peens St. Francis Bay

Tel: 074 316 8800 Mobile: 074 316 8800 merle@sothebysrealty.co.za