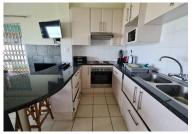

## Wake up and watch the dolphins on your doorstep!

Holiday Apartment on Ground Floor!

The apartment is very neat and has entrance has, tiled lounge with sliding doors to patio with amazing sea views. The open plan kitchen has granite counter tops and lots of cupboards. The apartment has 2 big bedrooms all tiled with built in cupboards. The bathroom has corner bath, toilet, big shower, vanity cupboard with basin. Good income generating flat. There is a pool and deck in the complex plus big games room for kids with pool table, tennis table, dart board. Parking outside the building.