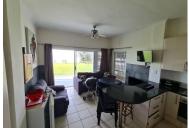

## Wake up and watch the dolphins on your doorstep!

Holiday Apartment on Ground Floor!

The apartment is very neat and has entrance has, tiled lounge with sliding doors to patio with amazing sea views. The open plan kitchen has granite counter tops and lots of cupboards. The apartment has 2 big bedrooms all tiled with built in cupboards. The bathroom has corner bath, toilet, big shower, vanity cupboard with basin. Good income generating flat. There is a pool and deck in the complex plus big games room for kids with pool table, tennis table, dart board. Parking outside the building.