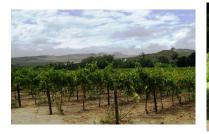

## Fruit & Vegetable Farm near McGregor

This 1324 hectares grape, fruit and vegetable farm in the Robertson/McGregor district, has 40 ha water rights from scheme, 5 dams, run-off from the mountain and very strong boreholes. The water is gravity fed to the dams, and pumps supply pressure to the drip irrigation system. Currently the production on about 40 hectares of the farm comes from wine grapes, apricots, peaches and vegetables. Ideal microclimate for a large variety of fruit, like citrus, pomegranates, figs etc. Agricultural potential to develop another 50 hectares.