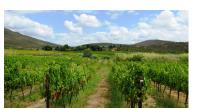

## Fruit & Vegetable Farm near McGregor

This 1324 hectares grape, fruit and vegetable farm in the Robertson/McGregor district, has 40 ha water rights from scheme, 5 dams, run-off from the mountain and very strong boreholes. The water is gravity fed to the dams, and pumps supply pressure to the drip irrigation system. Currently the production on about 40 hectares of the farm comes from wine grapes, apricots, peaches and vegetables. Ideal microclimate for a large variety of fruit, like citrus, pomegranates, figs etc. Agricultural potential to develop another 50 hectares.