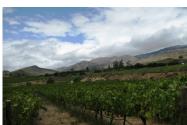

## Fruit & Vegetable Farm near McGregor

This 1324 hectares grape, fruit and vegetable farm in the Robertson/McGregor district, has 40 ha water rights from scheme, 5 dams, run-off from the mountain and very strong boreholes. The water is gravity fed to the dams, and pumps supply pressure to the drip irrigation system. Currently the production on about 40 hectares of the farm comes from wine grapes, apricots, peaches and vegetables. Ideal microclimate for a large variety of fruit, like citrus, pomegranates, figs etc. Agricultural potential to develop another 50 hectares.

In a tranquil, peaceful, rural environment only 9 km from town. The farm was farmed by the present owners, a family, for nearly 30 years.

Building infra-structure: 3 sheds, 2 owners' houses, guesthouse, flat and staff houses Movables available and negotiable. Going concern.