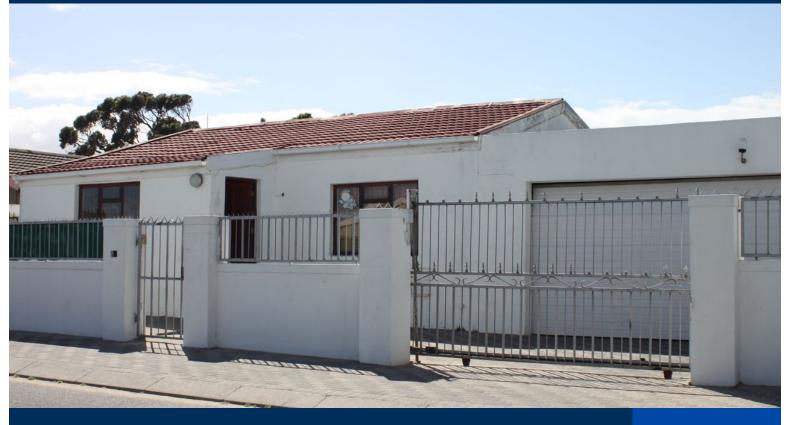

## Secure three bedroom home, awaits your potential.

Upon entering the lovely open-plan home you are enticed with the sun all around you. The dining/lounge area is adjacent to the open-plan kitchen which is ideal for entertaining family and friends.

Down the hallway, you have three well-sized bedrooms, all with built-in cupboards and a full family bathroom, with a guest loo.

Outside you have a double garage and 6 secure parking areas. With staff quarters and a flatlet that is ideal for a potential extra income.

This home is not to be missed.

 Bedrooms
 3

 Bathrooms
 2.5

 Floor Size
 90m²

 Land Size
 400m²

 Garages
 1

 Rates
 R413

Extras

Electric Garage Secure Parking

Perimeter Wall Partially Fenced Open

Plan Kitchen Open Plan Room Built

in Wardrobes Built In Braai Staff

Quarters Domestic Rooms Bath ...

Ruzia Fry

Tel: 021 701 2446 Mobile: 078 354 4006 ruzia.f@sothebysrealtyss.co.za