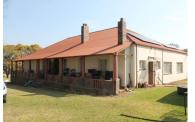

The main house (430 sqm) has 5 bedrooms, study, 2 bathrooms as well as two big living areas. Historic features of the main house with its origan pine floors and a patio around the house, contribute to a serene atmosphere. Other outbuildings on the farm include two smaller houses, which can be renovated as guest houses as well as a big barn (1 000 sqm), which will be ideal for big...