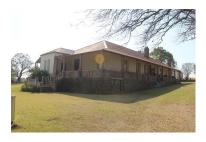

The main house (430 sqm) has 5 bedrooms, study, 2 bathrooms as well as two big living areas. Historic features of the main house with its origan pine floors and a patio around the house, contribute to a serene atmosphere. Other outbuildings on the farm include two smaller houses, which can be renovated as guest houses as well as a big barn (1 000 sqm), which will be ideal for big...