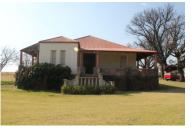

The main house (430 sqm) has 5 bedrooms, study, 2 bathrooms as well as two big living areas. Historic features of the main house with its origan pine floors and a patio around the house, contribute to a serene atmosphere. Other outbuildings on the farm include two smaller houses, which can be renovated as guest houses as well as a big barn (1 000 sqm), which will be ideal for big...