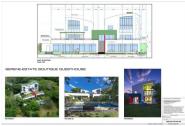

## Boutique Guesthouse, 9 guest rooms for Sale in St Lucia Estuary.

Call to discuss the price point, offers from R13 million will be presented. An Architectural Delight!

It's not often one comes across a business that is as unique in design and structure as it is in its business model. That is Serene-estate Boutique Guest House, situated in the picturesque village of St Lucia Estuary, northern KZN, which is home to the famous ISIMANGALISO WETLAND PARK, South Africa's first World Heritage Site. This property ticks all boxes in Functionality, Uniqueness, Location, ROI, and with expansion models and designs for adaptable uses. So, if you are looking for a successful business investment with further growth opportunities or a magnificent home on natures doorstep then you may have just wonder across your dream property!

This 7 (seven) bedroomed guest houses is highly rated on "Trip Advisor",...

 Bathrooms
 7

 Floor Size
 850m²

 Land Size
 1,802m²

 Garages
 2

 Pool
 Yes

Bedrooms

Rates R3,285
Availability 18 Feb 2019