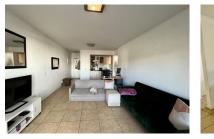

## One Bedroom Apartment in Seven Miles South

Lew Geffen Sotheby's

This lovely apartment leads with an open plan kitchen with built in oven and hob plus plumbing for one appliance. The lounge is spacious with doors leading to a well sized balcony. Separate bedroom with built in cupboards and bathroom with shower.