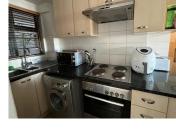

## One Bedroom Apartment in Seven Miles South

Lew Geffen Sotheby's

This lovely apartment leads with an open plan kitchen with built in oven and hob plus plumbing for one appliance. The lounge is spacious with doors leading to a well sized balcony. Separate bedroom with built in cupboards and bathroom with shower.