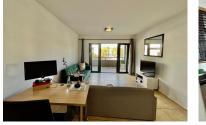

## One Bedroom Apartment in Seven Miles South

Lew Geffen Sotheby's

This lovely apartment leads with an open plan kitchen with built in oven and hob plus plumbing for one appliance. The lounge is spacious with doors leading to a well sized balcony. Separate bedroom with built in cupboards and bathroom with shower.