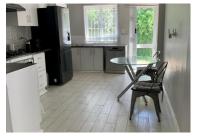

This 2 bedroom, 1 bathroom home is equipped with all new appliances, gas stove, back-up inverter system (no load shedding), parking space for one small car, security system, and a backyard artificial green space for relaxing with views of Table Mountain.