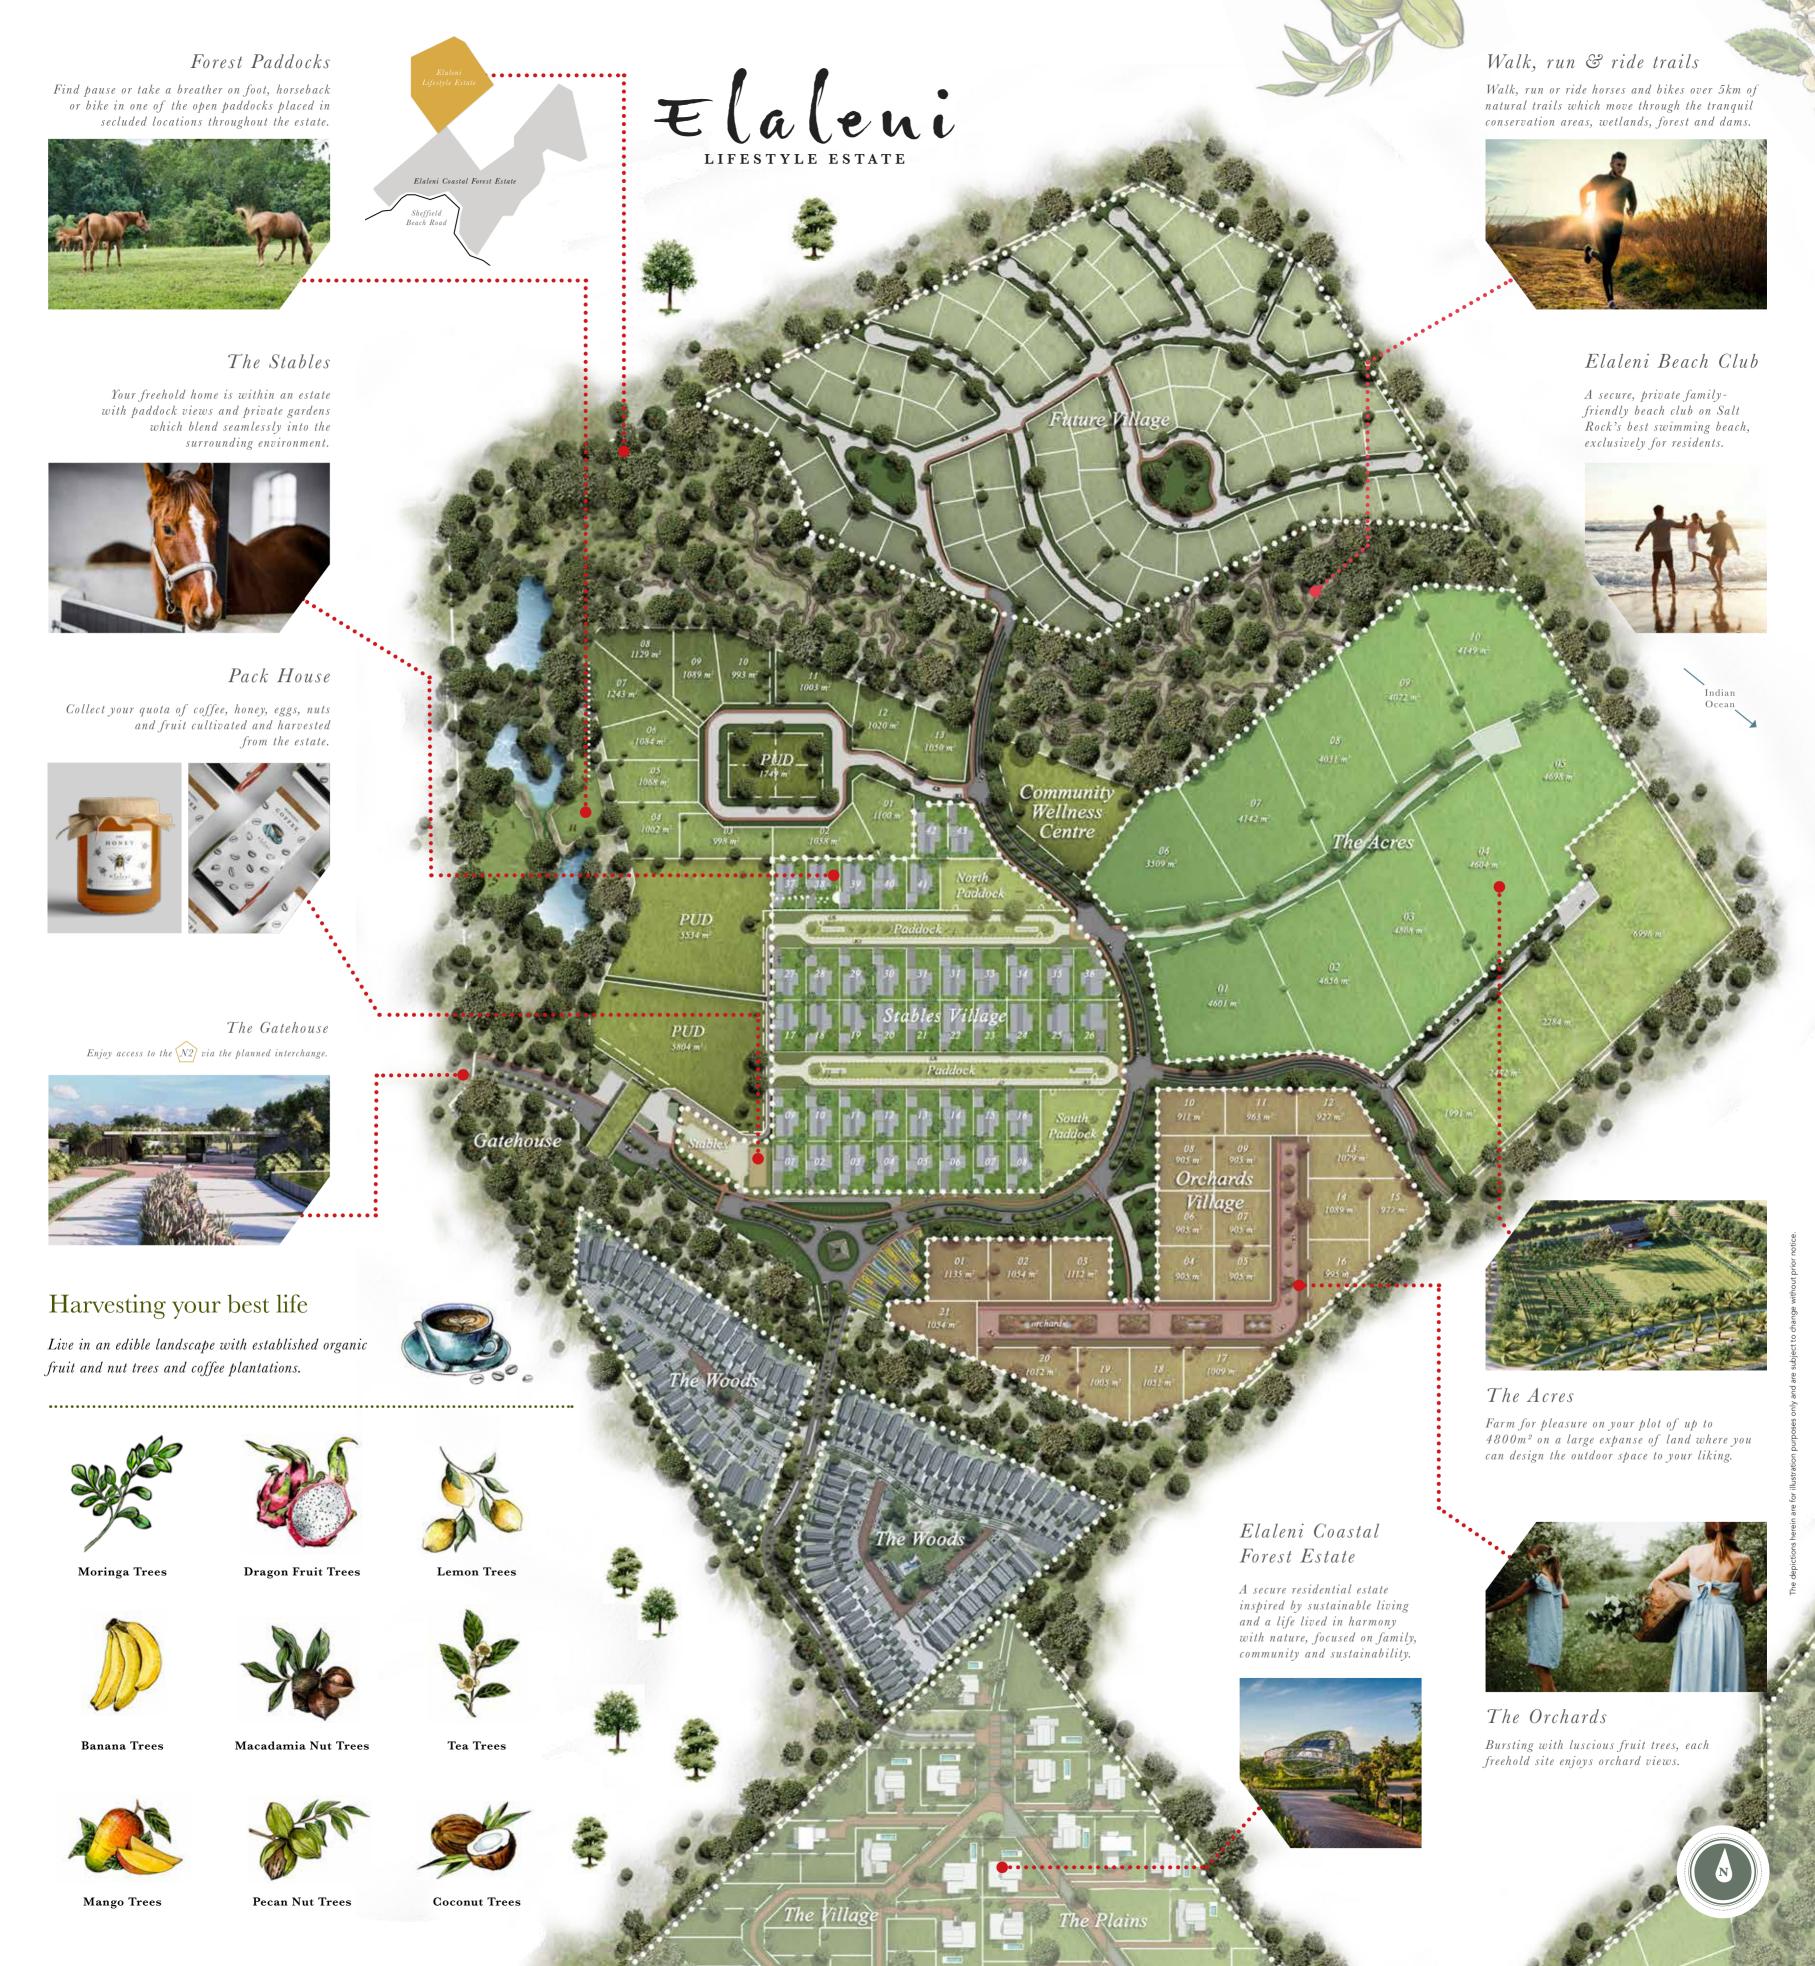

# Living off the earth

Your Opportunity

Live life at Elaleni Lifestyle Estate, offering varied opportunities each with their own unique aesthetic. A choice of freehold homes, from architecturally designed home packages to large manor houses with a gentlemen's estate feel and other boutique offerings await you.

### The Acres

10 PREMIUM PLOTS FARM FOR PLEASURE ON YOUR 1-ACRE PLOT

### The Stables

43 2, 3 AND 4-BEDROOM HOMES PEACEFUL PADDOCK VIEWS

### The Orchards

Located in Sheffield Beach, KwaZulu-Natal, all homes within Elaleni are designed around sustainability with a strong environmental conscience in a community where life is lived in harmony with nature, in an estate focused on family.

### ELALENI LIFESTYLE ESTATE:

- Dedicated manned Gatehouse
- Biometrically controlled access throughout the estate
- Homeowner's Estate App Elaleni Beach Club
- Over 5km of walk, run and ride trails which move
- through wetlands, forest and dams
- 2 lush paddocks and several open air paddocks
- Produce pack house
- Planted fruit orchards and coffee plantation
- Community Wellness Centre with artisanal restaurant and coffee shop, gym & spa, a variety of pools and children's play area