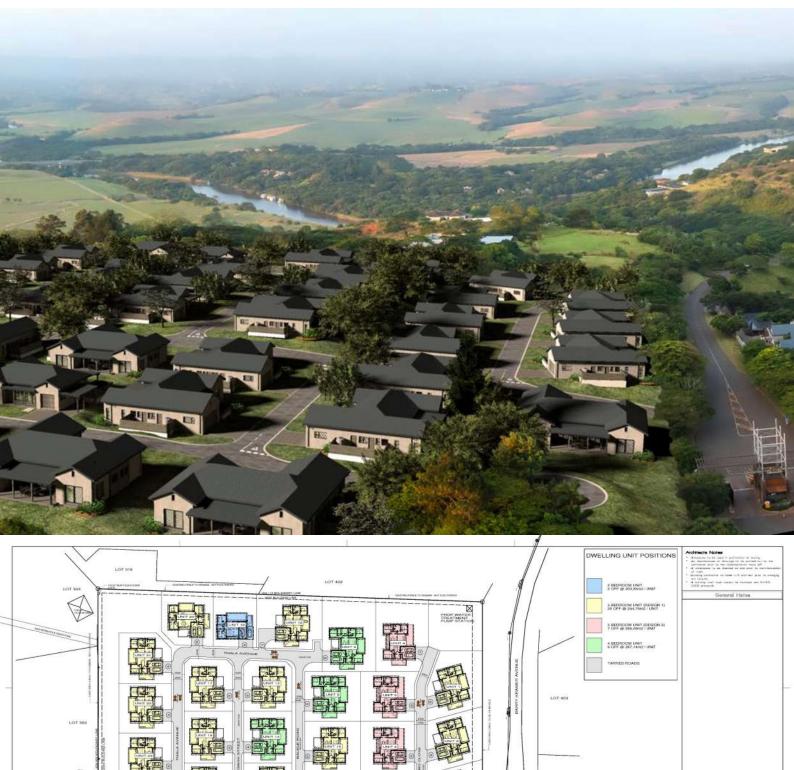

| (incl VAT)                         | R3 695 000      | R3 595 000      | R3 595 000      | R3 795 000      | R3 395 000      | R3 395 000      | R3 395 000      | R4 950 000      | R4 950 000    | R4 395 000    | R4 395 000    |
|------------------------------------|-----------------|-----------------|-----------------|-----------------|-----------------|-----------------|-----------------|-----------------|---------------|---------------|---------------|
| VAT                                | R481 957        | R468 913        | R468 913        | R495 000        | R442 826        | R442 826        | R442 826        | R645 652        | R645 652      | R573 261      | R573 261      |
| Price (excl VAT)                   | R3 213 043      | R3 126 087      | R3 126 087      | R3 300 0