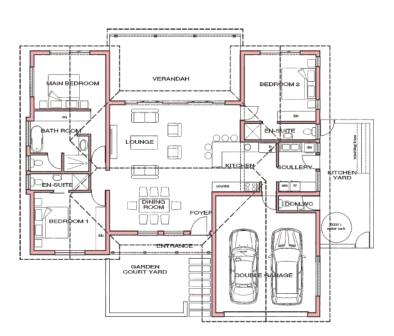

|
| Address                            | 6 Lebombo Close | 4 Lebombo Close | 2 Lebombo Close | 7 Lebombo Close | 5 Lebombo Close | 3 Lebombo Close | 1 Lebombo Close | 11 Thala Avenue | 6 Balele Road | 4 Balele Road | 2 Balele Road |
| Unit No.                           | _               | 2               | ٣               | 4               | 5               | 9               | 7               | <b>∞</b>        | 6             | 10            | 1             |
| Phase                              | l əsadq         |                 |                 | Р эѕв Ч         |                 |                 |                 |                 |               |               |               |

## Phase 1 & 2





## 2 Bedroom Unit























## 3 Bedroom Unit A





























## 3 Bedroom Unit B