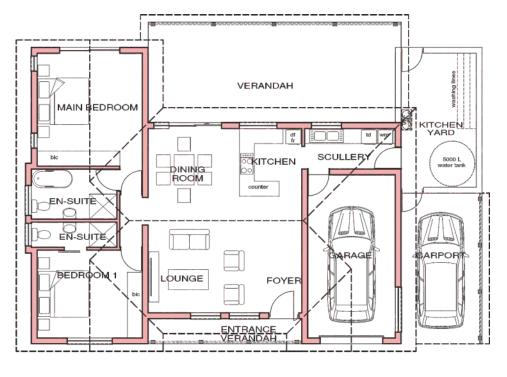

| 4             | 3A            | 3A            |
| Address                            | 6 Lebombo Close | 4 Lebombo Close | 2 Lebombo Close | 7 Lebombo Close | 5 Lebombo Close | 3 Lebombo Close | 1 Lebombo Close | 11 Thala Avenue | 6 Balele Road | 4 Balele Road | 2 Balele Road |
| Unit No.                           | _               | 2               | ٣               | 4               | 5               | 9               | 7               | <b>∞</b>        | 6             | 10            | 1             |
| Phase                              | l əsadq         |                 |                 | Р эѕв Ч         |                 |                 |                 |                 |               |               |               |

## Phase 1 & 2





## 2 Bedroom Unit























## 3 Bedroom Unit A





























## 3 Bedroom Unit B