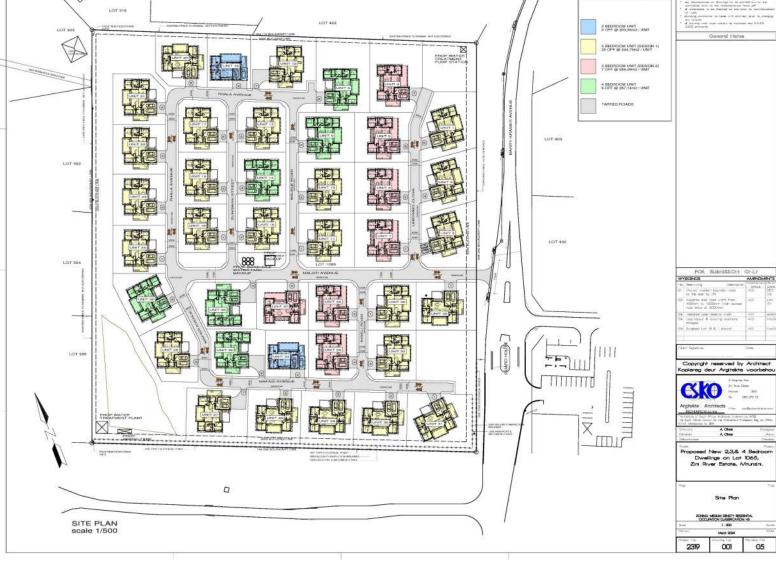

| (incl VAT)                         | R3 695 000      | R3 595 000      | R3 595 000      | R3 795 000      | R3 395 000      | R3 395 000      | R3 395 000      | R4 950 000      | R4 950 000    | R4 395 000    | R4 395 000    |
|------------------------------------|-----------------|-----------------|-----------------|-----------------|-----------------|-----------------|-----------------|-----------------|---------------|---------------|---------------|
| VAT                                | R481 957        | R468 913        | R468 913        | R495 000        | R442 826        | R442 826        | R442 826        | R645 652        | R645 652      | R573 261      | R573 261      |
| Price (excl VAT)                   | R3 213 043      | R3 126 087      | R3 126 087      | R3 300 000